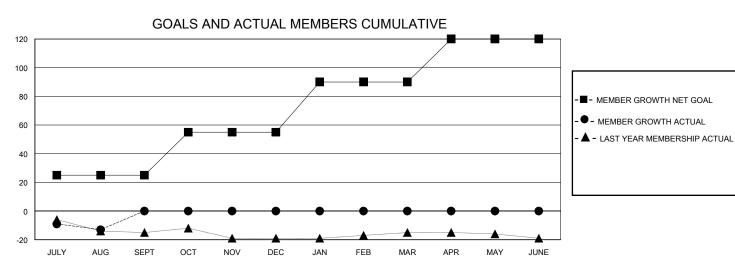

## GMT: LOCATION NORTH CAROLINA

**GMT CA** 

| Clubs                 |               |           |               | Members               |                        |                         |                                                    |  |
|-----------------------|---------------|-----------|---------------|-----------------------|------------------------|-------------------------|----------------------------------------------------|--|
| RESULTS FOR 2024-2025 |               |           |               | RESULTS FOR 2024-2025 |                        |                         |                                                    |  |
| QUARTER               | NEW CLUB GOAL | NEW CLUBS | DROPPED CLUBS | QUARTER MEM           | BER GROWTH NET<br>GOAL | MEMBER GROWTH<br>ACTUAL | DROPPED<br>MEMBERS ACTUAL<br>(including transfers) |  |
| JULY/AUG/SEPT         | 0             | 0         | 0             | JULY/AUG/SEPT         | 25                     | 11                      | 21                                                 |  |
| OCT/NOV/DEC           | 0             | 0         | 0             | OCT/NOV/DEC           | 30                     | 0                       | 0                                                  |  |
| JAN/FEB/MAR           | 0             | 0         | 0             | JAN/FEB/MAR           | 35                     | 0                       | 0                                                  |  |
| APR/MAY/JUNE          | 1             | 0         | 0             | APR/MAY/JUNE          | 30                     | 0                       | 0                                                  |  |